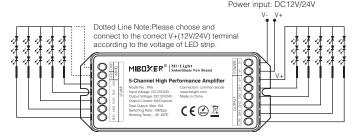

coupler with 10Mbps output rate; it can output the signal of main controller completely and synchronously. This products work on all PWM series LED controllers in market; Made from the big current MOSFET to assure the high rate output. Everytime you add one more amplifier, you can connect twice as many as LEDs. Theoretically, it can connect countless amplifier, input and output is with optoelectronic isolation. Working with main controller can satisfy the application requiring large power, wide range and synchronization area.

# 3. Specifications

Model No.: PA5

Working Temperature: -20~60°C Input / Output Voltage: DC12V/24V

Output Current: 6A/Channel

Total Output Max: 15A

Switching Rate: 10Mbps
Connection: Common anode

Size:115\*48\*27mm

Weight: 83g





## 4. Application Diagram



Attention: LED strip must be DC12V or 24V.

#### 5. Attention

- Please check whether the input voltage of the constant voltage power supply is in accordance with the controller, and please check the connection of both the cathode and anode, otherwise the controller will be broken.
- Please don't connect wires with power on. Please turn on again only when it is in right connection and no short circuit.

### To User:

- Welcome use Futlight products. Before using our products, pls read the instructions carefully. If you have started to operate the products, we think you have read the instructions.
- 2. Futlight Optoelectronics Co., Ltd have the final explanation and modification right of all products; if there is modification, we will not inform customers.