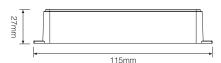

# 3. Specifications

Model No.: PA5

Working Temperature: -20~60°C Input / Output Voltage: DC12V/24V

Output Current: 6A/Channel

Total Output Max: 15A

Switching Rate: 10Mbps
Connection: Common anode

Size:115\*48\*27mm